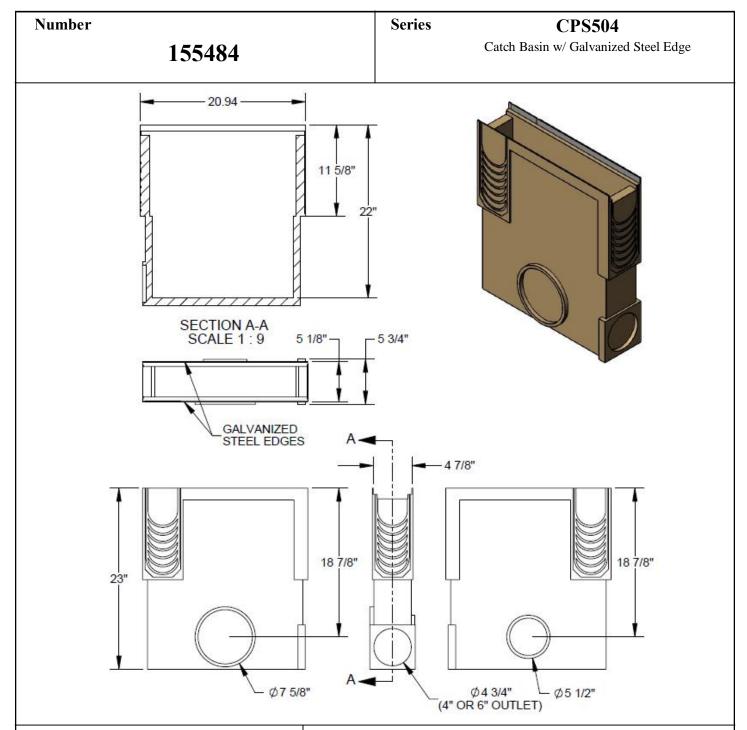

## **Specification**

MEA-JOSAM J1000.EK SERIES POLYMER CONCRETE CATCH BASIN WITH GALVANIZED STEEL EDGE PROTECTION AND STAINLESS STEEL DSEDIMENT BUCKET. SUPPLIED BY TRENCH DRAIN SUPPLY.

DISCLAIMER - The customer and the customer are architects, engineers, consultants, and other professionals are completely responsible for the selection installation and maintenance of any product purchased from Trench Drain Supply and/or its manufacturers. TRENCH DRAIN SUPPLY MAKES NO WARRANTY, EXPRESS OR IMPLIED, AS TO THE SUITABILITY, DESIGN, MERCHANTIBILITY, OR FITNESS OF THE PRODUCT FOR CUSTOMERS APPLICATION. The drawing and information provided remain the property and copyright of the manufacturer listed. The manufacturer reserves the right to modify specification without notice.